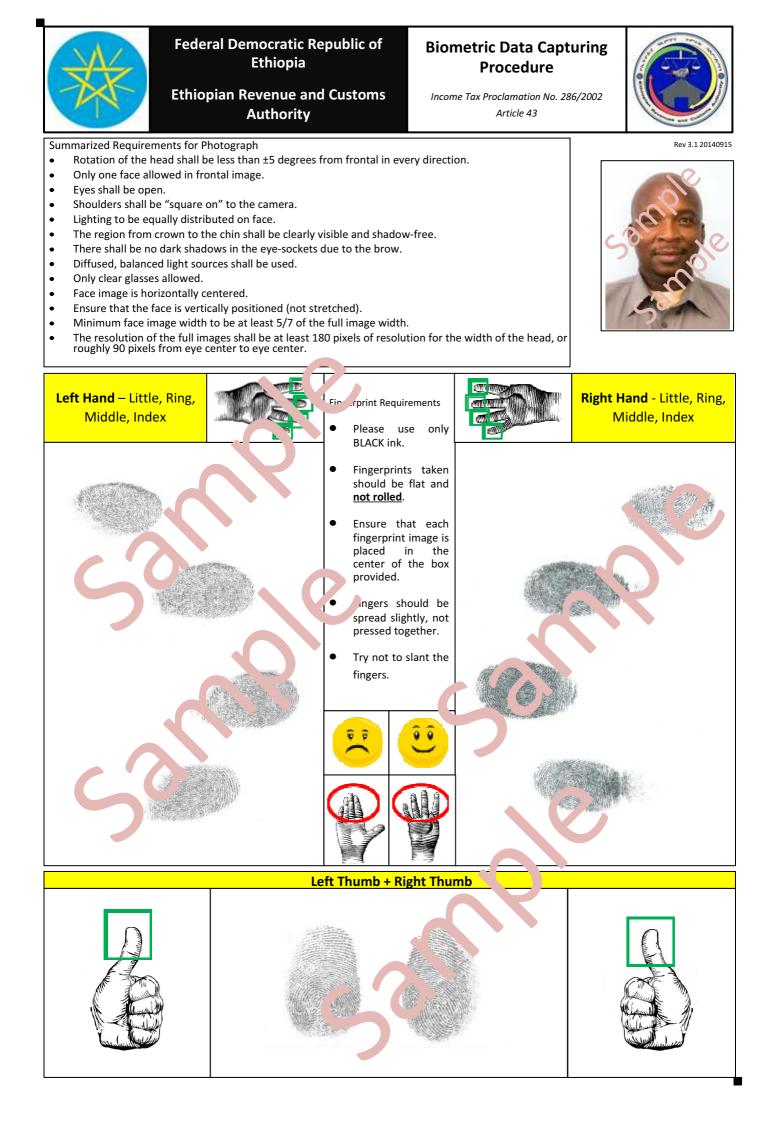

| Federal Democratic Republic of Ethiopia  Biometric Data Capt Procedure    Ethiopian Revenue and Customs Authority  Income Tax Proclamation No. 28    Procedure  Income Tax Proclamation No. 28    Article 43  Office of the place and officer/person capturing the Fingerprints of the applicant    Country: |                                                                                                                                                                                                                                                                                                                                                                                                                                                                                                                                                                                                                                                                                                                                                                                                                                                                                                                                                                                                                                                                                                                                                                                                                                                                                                                                                                                                                                                                                                                                                                                                                                                                                                                                                                                                                                                                                                                                                                                                                                                                                                                                |                |                   |    |                                                    |  |
|--------------------------------------------------------------------------------------------------------------------------------------------------------------------------------------------------------------------------------------------------------------------------------------------------------------|--------------------------------------------------------------------------------------------------------------------------------------------------------------------------------------------------------------------------------------------------------------------------------------------------------------------------------------------------------------------------------------------------------------------------------------------------------------------------------------------------------------------------------------------------------------------------------------------------------------------------------------------------------------------------------------------------------------------------------------------------------------------------------------------------------------------------------------------------------------------------------------------------------------------------------------------------------------------------------------------------------------------------------------------------------------------------------------------------------------------------------------------------------------------------------------------------------------------------------------------------------------------------------------------------------------------------------------------------------------------------------------------------------------------------------------------------------------------------------------------------------------------------------------------------------------------------------------------------------------------------------------------------------------------------------------------------------------------------------------------------------------------------------------------------------------------------------------------------------------------------------------------------------------------------------------------------------------------------------------------------------------------------------------------------------------------------------------------------------------------------------|----------------|-------------------|----|----------------------------------------------------|--|
| Date (ccyy-mm-dd):    .      .    Signature:                                                                                                                                                                                                                                                                 |                                                                                                                                                                                                                                                                                                                                                                                                                                                                                                                                                                                                                                                                                                                                                                                                                                                                                                                                                                                                                                                                                                                                                                                                                                                                                                                                                                                                                                                                                                                                                                                                                                                                                                                                                                                                                                                                                                                                                                                                                                                                                                                                |                |                   |    |                                                    |  |
| <b>Left Hand</b> – Little, Ring,<br>Middle, Index                                                                                                                                                                                                                                                            | Citation (Citation (Citati |                | ugh the<br>finger |    | <b>Right Hand</b> - Little, Ring,<br>Middle, Index |  |
|                                                                                                                                                                                                                                                                                                              |                                                                                                                                                                                                                                                                                                                                                                                                                                                                                                                                                                                                                                                                                                                                                                                                                                                                                                                                                                                                                                                                                                                                                                                                                                                                                                                                                                                                                                                                                                                                                                                                                                                                                                                                                                                                                                                                                                                                                                                                                                                                                                                                |                |                   |    |                                                    |  |
|                                                                                                                                                                                                                                                                                                              | Le                                                                                                                                                                                                                                                                                                                                                                                                                                                                                                                                                                                                                                                                                                                                                                                                                                                                                                                                                                                                                                                                                                                                                                                                                                                                                                                                                                                                                                                                                                                                                                                                                                                                                                                                                                                                                                                                                                                                                                                                                                                                                                                             | eft Thumb + Ri | ght Thum          | ıb |                                                    |  |
|                                                                                                                                                                                                                                                                                                              |                                                                                                                                                                                                                                                                                                                                                                                                                                                                                                                                                                                                                                                                                                                                                                                                                                                                                                                                                                                                                                                                                                                                                                                                                                                                                                                                                                                                                                                                                                                                                                                                                                                                                                                                                                                                                                                                                                                                                                                                                                                                                                                                |                |                   |    |                                                    |  |